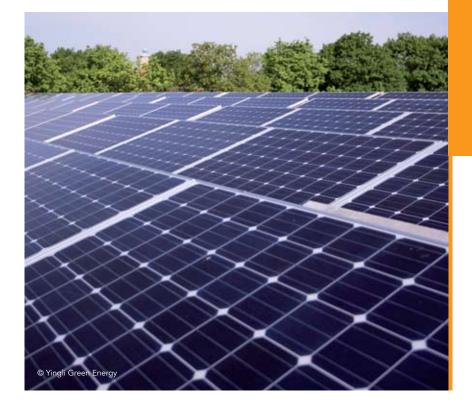

The new Yingli Solar PV system has an output of 29.2 kWp and produces over 31,000 kWh per year. 110 Yingli Solar modules generate electricity that is used almost exclusively on the premises of FC Bayern Munich. The system also reduces environmentally harmful  $CO_2$  emissions by 21,000 kg compared to conventional energy generation methods.

## Photovoltaic system on the roof the training hall

For visitors and players at FC Bayern Munich, the solar PV system is not immediately visible.

A large display has therefore been installed in the service centre at Säbener Straße which shows current data from the solar PV system transmitted via a wireless connection. This allows everyone who visits the FC Bayern Munich site to see how much green electricity is generated and how high the CO<sub>2</sub> saving is.