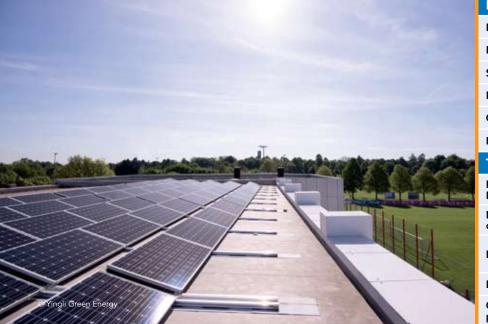

### SOLAR ELECTRICITY FROM YINGLI SUPPLIES POWER FOR FC BAYERN MUNICH

Yingli Green Energy and FC Bayern Munich have been working closely together since 2011. The football club values the solar module producer's know-how and experience. As an official Platinum Partner of the club, Yingli Green Energy also provides FC Bayern Munich with expert advice on renewable energies. The latest successful joint project is the solar PV system on the roof of the club's training hall on Säbener Straße.

The new Yingli Solar PV system has an output of 29.2 kWp and produces over 31,000 kWh per year. 110 Yingli Solar modules generate electricity that is used almost exclusively on the premises of FC Bayern Munich. The system also reduces environmentally harmful  $CO_2$  emissions by 21,000 kg compared to conventional energy generation methods.

## Photovoltaic system on the roof the training hall

For visitors and players at FC Bayern Munich, the solar PV system is not immediately visible.

A large display has therefore been installed in the service centre at Säbener Straße which shows current data from the solar PV system transmitted via a wireless connection. This allows everyone who visits the FC Bayern Munich site to see how much green electricity is generated and how high the CO<sub>2</sub> saving is.